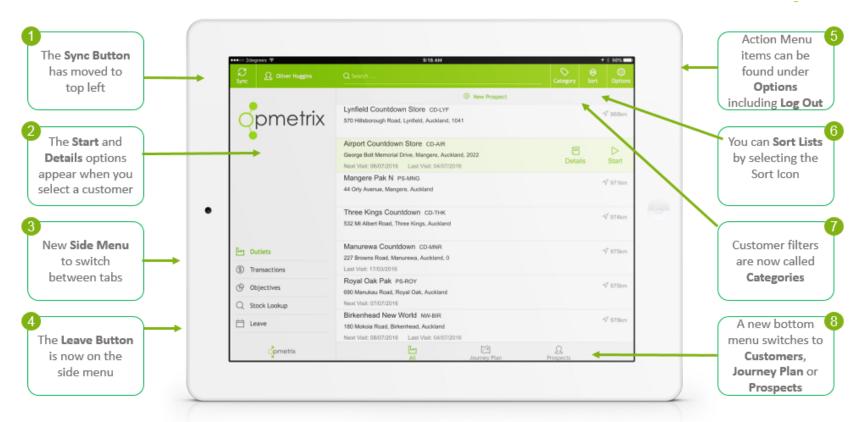

Your Opmetrix application has just been updated to Version 5.0 with a completely new look and feel. This is an exciting update as it not only refreshes the usability and experience, but extends the Opmetrix platform to allow the addition of new modules and features going forward.

## Take 5 minutes to review the key changes below

We recommend you review the key changes in the diagram below, have a quick practice then you should be good to go.... and of course if you need more information our Help Desk is standing by to assist.