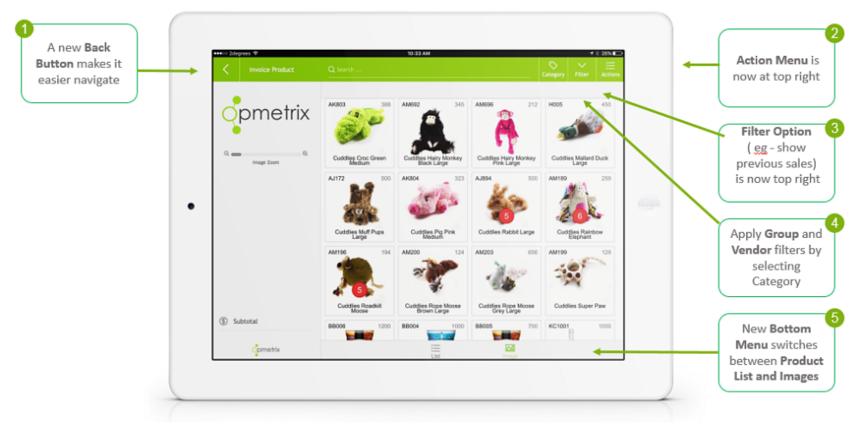

Your Opmetrix application has just been updated to Version 5.0 with a completely new look and feel. This is an exciting update as it not only refreshes the usability and experience, but extends the Opmetrix platform to allow the addition of new modules and features going forward.

## Take 5 minutes to review the key changes below

We recommend you review the key changes in the diagram below, have a quick practice then you should be good to go.... and of course if you need more information our Help Desk is standing by to assist.